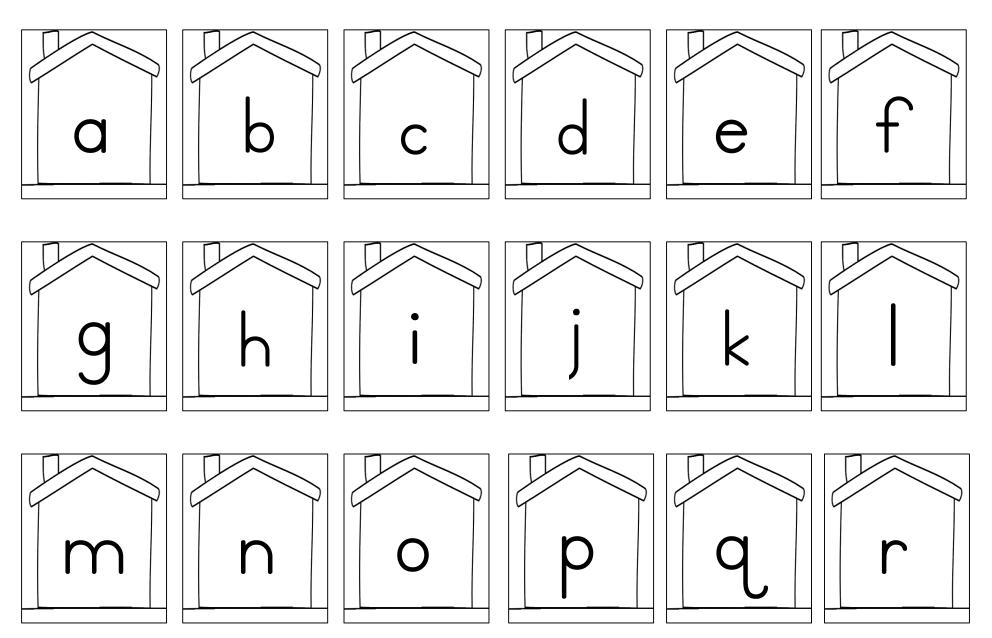

#### Directions:

- 1. Cut out and glue the title picture, label, and game directions to the front and tab of the file folder.
- 2. Cut out all the pieces in this PDF. Color the pieces.
- 3. Glue the houses in alphabetic order to the inside of the file folder as shown in the directions. Add roads if desired.
- 4. Cut out the truck or baby carriage depending on which your child prefers. Support with cardstock or cardboard. You can also use a matchbox car, small doll, or toy to drive or walk to the houses.
- 5. Glue an envelope to the back of the file folder. Place the truck or stroller in the envelope to store.

# Drive to the Letter's Home