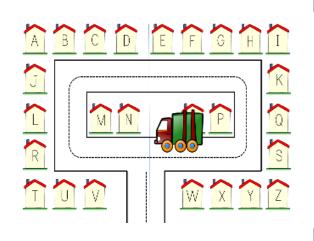

#### Directions:

- 1. Cut out and glue the title picture, label, and game directions to the front and tab of the file folder.
- 2. Cut out all the pieces in this PDF. Color the pieces.
- 3. Glue the houses in alphabetic order to the inside of the file folder as shown in the directions. Add roads if desired.
- 4. Cut out the truck or baby carriage depending on which your child prefers. Support with cardstock or cardboard. You can also use a matchbox car, small doll, or toy to drive or walk to the houses.
- 5. Glue an envelope to the back of the file folder. Place the truck or stroller in the envelope to store.

# Drive to the Letter's Home