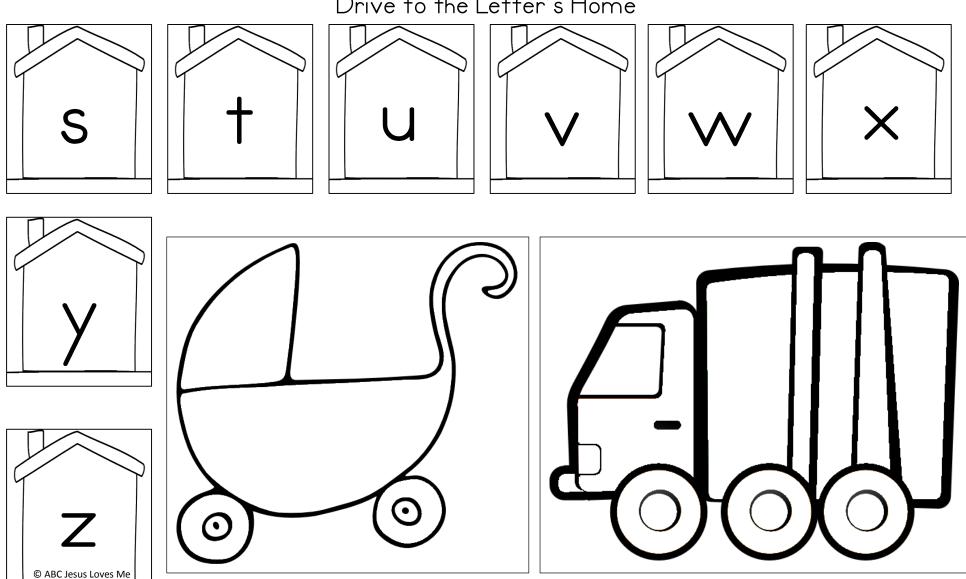

#### Directions:

- 1. Cut out and glue the title picture, label, and game directions to the front and tab of the file folder.
- 2. Cut out all the pieces in this PDF. Color the pieces.
- 3. Glue the houses in alphabetic order to the inside of the file folder as shown in the directions. Add roads if desired.
- 4. Cut out the truck or baby carriage depending on which your child prefers. Support with cardstock or cardboard. You can also use a matchbox car, small doll, or toy to drive or walk to the houses.
- 5. Glue an envelope to the back of the file folder. Place the truck or stroller in the envelope to store.

# Drive to the Letter's Home